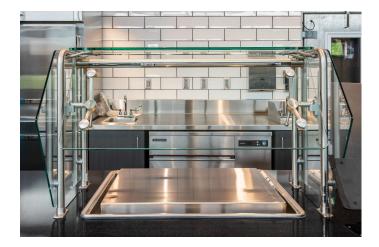

# VIPER

Viper food guards feature the rare combination of dynamic design and value-driven engineering for modern dining facilities. The unique E-Track System allows the sneeze guards to follow the curves of any serving counter, while the low-profile, modern hardware gives Viper its signature look. The fully adjustable vertical and horizontal movement makes transitioning between full and self-service operations easy for foodservice personnel. When flexibility and style are priorities for your dining space, choose Viper.

# **BENEFITS:**

Ideal for upscale designs that utilize curved counter configurations.

Easy adjustment for simple transition between self and full-serving dining.

Bent tube frame construction presents a clean, hardware-free visual with substantial durability.