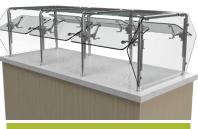

# VIPER

Viper food guards feature the rare combination of dynamic design and value-driven engineering for modern dining facilities. The unique E-Track System allows the sneeze guards to follow the curves of any serving counter, while the low-profile, modern hardware gives Viper its signature look. The fully adjustable vertical and horizontal movement makes transitioning between full and self-service operations easy for foodservice personnel. When flexibility and style are priorities for your dining space, choose Viper.