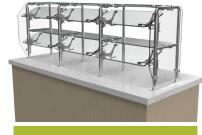

# VIPER

Viper food guards feature the rare combination of dynamic design and value-driven engineering for modern dining facilities. The unique E-Track System allows the sneeze guards to follow the curves of any serving counter, while the low-profile, modern hardware gives Viper its signature look. The fully adjustable vertical and horizontal movement makes transitioning between full and self-service operations easy for foodservice personnel. When flexibility and style are priorities for your dining space, choose Viper.