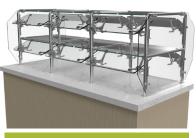

# VIPER

Viper food guards feature the rare combination of dynamic design and value-driven engineering for modern dining facilities. The unique E-Track System allows the sneeze guards to follow the curves of any serving counter, while the low-profile, modern hardware gives Viper its signature look. The fully adjustable vertical and horizontal movement makes transitioning between full and self-service operations easy for foodservice personnel. When flexibility and style are priorities for your dining space, choose Viper.