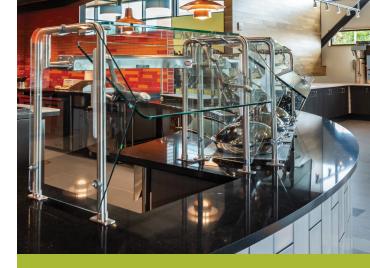

# VIPER

Viper food guards feature the rare combination of dynamic design and value-driven engineering for modern dining facilities. The unique E-Track System allows the sneeze guards to follow the curves of any serving counter, while the low-profile, modern hardware gives Viper its signature look. The fully adjustable vertical and horizontal movement makes transitioning between full and self-service operations easy for foodservice personnel. When flexibility and style are priorities for your dining space, choose Viper.

# **BENEFITS:**

Ideal for upscale designs that utilize curved counter configurations.

Easy adjustment for simple transition between self and full-serving dining.

Bent tube frame construction presents a clean, hardware-free visual with substantial durability.