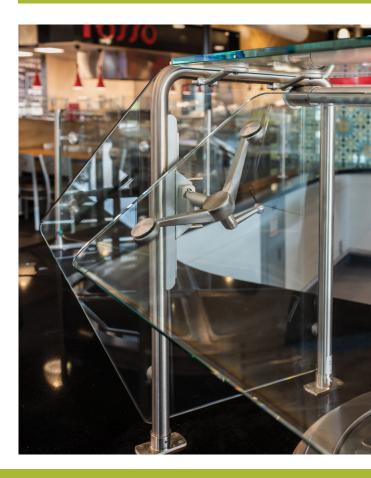

# VIPER

Viper food guards feature the rare combination of dynamic design and value-driven engineering for modern dining facilities. The unique E-Track System allows the sneeze guards to follow the curves of any serving counter, while the low-profile, modern hardware gives Viper its signature look. The fully adjustable vertical and horizontal movement makes transitioning between full and self-service operations easy for foodservice personnel. When flexibility and style are priorities for your dining space, choose Viper.

# **BENEFITS:**

Ideal for upscale designs that utilize curved counter configurations.

Easy adjustment for simple transition between self and full-serving dining.

Bent tube frame construction presents a clean, hardware-free visual with substantial durability.

## TUBE SIZE:

1" Round